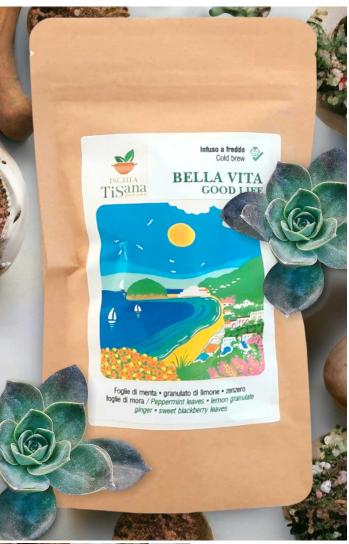

## IschiaTisana Good life!

1 / 3

Cold infusion Ingredients: Mint leaves, lemon granules, ginger, mulberry leaves.

| Rating: Not Rated Yet  Price  Base price with tax                                                                                                                                                                                                                                                                                                                                                                              |
|--------------------------------------------------------------------------------------------------------------------------------------------------------------------------------------------------------------------------------------------------------------------------------------------------------------------------------------------------------------------------------------------------------------------------------|
| Sales price 10,00 €                                                                                                                                                                                                                                                                                                                                                                                                            |
| Discount                                                                                                                                                                                                                                                                                                                                                                                                                       |
| Ask a question about this product                                                                                                                                                                                                                                                                                                                                                                                              |
| Manufacturer <u>La Perla Nera Jewelery</u>                                                                                                                                                                                                                                                                                                                                                                                     |
|                                                                                                                                                                                                                                                                                                                                                                                                                                |
|                                                                                                                                                                                                                                                                                                                                                                                                                                |
| Description                                                                                                                                                                                                                                                                                                                                                                                                                    |
|                                                                                                                                                                                                                                                                                                                                                                                                                                |
|                                                                                                                                                                                                                                                                                                                                                                                                                                |
|                                                                                                                                                                                                                                                                                                                                                                                                                                |
|                                                                                                                                                                                                                                                                                                                                                                                                                                |
|                                                                                                                                                                                                                                                                                                                                                                                                                                |
|                                                                                                                                                                                                                                                                                                                                                                                                                                |
|                                                                                                                                                                                                                                                                                                                                                                                                                                |
|                                                                                                                                                                                                                                                                                                                                                                                                                                |
| Cold Infusion Mint, Ginger, and Lemon "Bella Vita" – A Sip of Freshness Inspired by Maronti                                                                                                                                                                                                                                                                                                                                    |
| Explore the cold infusion "Bella Vita," an authentic ode to freshness and well-being. Mint, with its digestive action, intertwines with the anti-inflammatory ginger, creating a symphony of flavors that delights the senses. This versatile herbal tea, suitable to be enjoyed both hot and cold offers the same pleasant sensation of freshness experienced in the charming Maronti Bay in Barano, on the Island of Ischia. |
| Immerse yourself in an atmosphere of "Bella Vita" inspired by this magical place, with its long beach uniting generations, cradled by the brilliant colors and enveloping scents of the sea and Mediterranean vegetation. A special tip: freeze it to create ice cubes, perfect for cooling off on hot summer days. Experience the beauty of life in every sip of "Bella Vita."                                                |
| Bella Vita is a herbal infusion suitable for children.                                                                                                                                                                                                                                                                                                                                                                         |
|                                                                                                                                                                                                                                                                                                                                                                                                                                |
|                                                                                                                                                                                                                                                                                                                                                                                                                                |